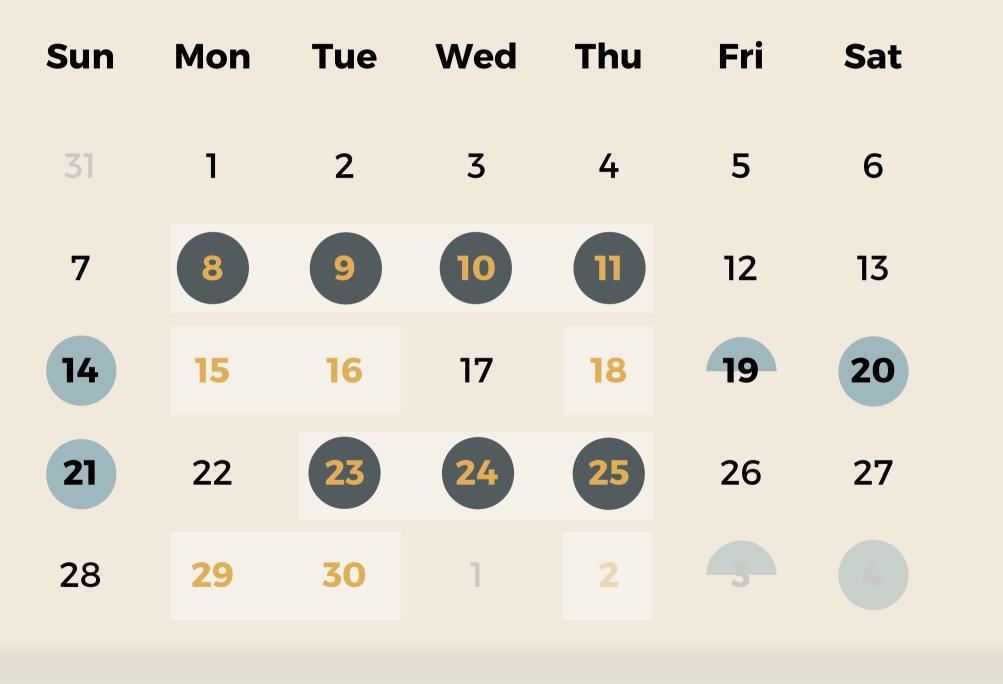

### DELTA Apr 8 - May 5 **Calendar Legend**

99 = Virtual Week 1 and 3 start @ 19:30 • Virtual class runs until 22:00 99 = Virtual Week 2 and 4 start @ 20:00 • Virtual class runs until 22:00 = 09:00-18:00 in-person skills = 18:00-22:00 in-person skills ★ = Certificates issued

#### **In-Person Dates**

Weekend One Sun Apr 14 @ 09:00-18:00

#### Weekend Two

Fri Apr 19 @ 18:00-22:00 Sat Apr 20 @ 09:00-18:00 Sun Apr 21 @ 09:00-18:00

#### Weekend Three

Fri May 3 @ 18:00-22:00 Sat May 4 @ 09:00-18:00 Sun May 5 @ 09:00-18:00

Canadian **Red Cross** 

| Mon | Tue        | Wed                                                                                                      | Thu                                                   | Fri                                                   | Sat                                   |
|-----|------------|----------------------------------------------------------------------------------------------------------|-------------------------------------------------------|-------------------------------------------------------|---------------------------------------|
|     |            | 1                                                                                                        | 2                                                     | 3                                                     | 4                                     |
| 6   | 7          | 8                                                                                                        | 9                                                     | 10                                                    | 11                                    |
| 13  | 14         | 15                                                                                                       | 16                                                    | 17                                                    | 18                                    |
| 20  | 21         | 22                                                                                                       | 23                                                    | 24                                                    | 25                                    |
| 27  | 28         | 29                                                                                                       | 30                                                    | 31                                                    | 1                                     |
|     | 29 6 13 20 | <ul> <li>29</li> <li>30</li> <li>6</li> <li>7</li> <li>13</li> <li>14</li> <li>20</li> <li>21</li> </ul> | $ \begin{array}{cccccccccccccccccccccccccccccccccccc$ | $\begin{array}{c ccccccccccccccccccccccccccccccccccc$ | 2930123 $6$ 7891013141516172021222324 |